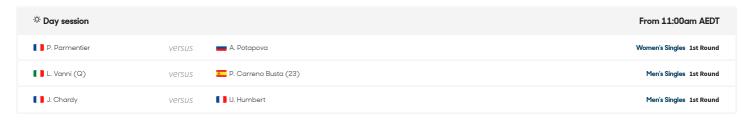

# **1573 Arena**

| ☼ Day session    |        |                    | From 11:00am AEDT         |
|------------------|--------|--------------------|---------------------------|
| F. Fognini (12)  | versus | J. Munar           | Men's Singles 1st Round   |
| [◆] E. Bouchard  | versus | S. Peng (WC)       | Women's Singles 1st Round |
| P. Andujar       | versus | D. Shapovalov (25) | Men's Singles 1st Round   |
| + V. Golubic (Q) | versus | E. Svitolina (6)   | Women's Singles 1st Round |