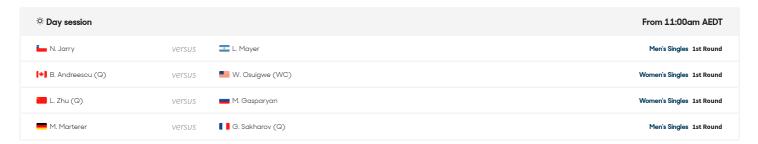

# **1573 Arena**

| ☼ Day session    |        |                    | From 11:00am AEDT         |
|------------------|--------|--------------------|---------------------------|
| F. Fognini (12)  | versus | J. Munar           | Men's Singles 1st Round   |
| [◆] E. Bouchard  | versus | S. Peng (WC)       | Women's Singles 1st Round |
| P. Andujar       | versus | D. Shapovalov (25) | Men's Singles 1st Round   |
| + V. Golubic (Q) | versus | E. Svitolina (6)   | Women's Singles 1st Round |