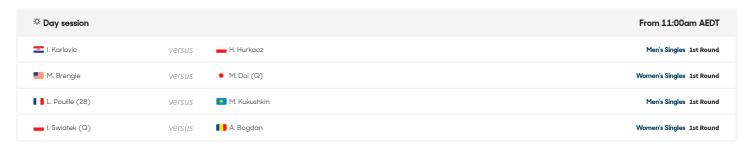

# **1573 Arena**

| ☼ Day session    |        |                    | From 11:00am AEDT         |
|------------------|--------|--------------------|---------------------------|
| F. Fognini (12)  | versus | J. Munar           | Men's Singles 1st Round   |
| [◆] E. Bouchard  | versus | S. Peng (WC)       | Women's Singles 1st Round |
| P. Andujar       | versus | D. Shapovalov (25) | Men's Singles 1st Round   |
| + V. Golubic (Q) | versus | E. Svitolina (6)   | Women's Singles 1st Round |