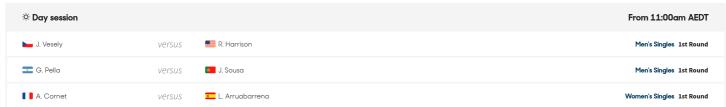

# Court 5

| ☼ Day session        |        |                    | From 11:00am AEDT         |
|----------------------|--------|--------------------|---------------------------|
| . I. Ivashka         | versus | M. Jaziri          | Men's Singles 1st Round   |
| N. Vikhlyantseva (Q) | versus | ■ V. Lepchenko (Q) | Women's Singles 1st Round |
| F. Krajinovic        | versus | M. Cecchinato (17) | Men's Singles 1st Round   |