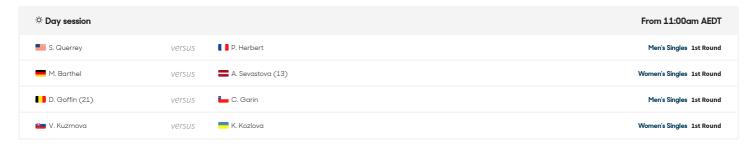

# Court 3

| ☼ Day session |                            | From 11:00am AEDT         |
|---------------|----------------------------|---------------------------|
| J. Konta      | Versus 🔝 A. Tomljanovic    | Women's Singles 1st Round |
| S. Zheng      | versus 🚾 G. Muguruza (18)  | Women's Singles 1st Round |
| T. Daniel     | versus 翻 T. Kokkinakis (Q) | Men's Singles 1st Round   |
| • S. Wawrinka | versus <b>E</b> . Gulbis   | Men's Singles 1st Round   |