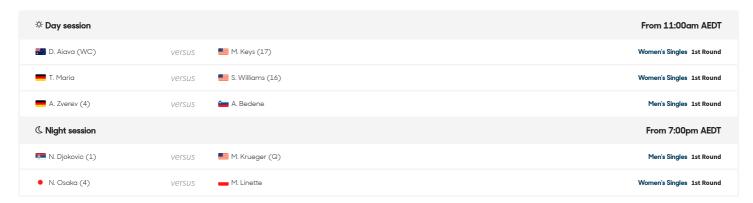

# IT DOESN'T JUST TELL TIME. IT TELLS AUSTRALIAN OPEN HISTORY.

▼ EXPAND



#### **Rod Laver Arena**



# **Margaret Court Arena**



#### **Melbourne Arena**



# **1573 Arena**

| ☼ Day session    |        |                    | From 11:00am AEDT         |
|------------------|--------|--------------------|---------------------------|
| F. Fognini (12)  | versus | J. Munar           | Men's Singles 1st Round   |
| [◆] E. Bouchard  | versus | S. Peng (WC)       | Women's Singles 1st Round |
| P. Andujar       | versus | D. Shapovalov (25) | Men's Singles 1st Round   |
| + V. Golubic (Q) | versus | E. Svitolina (6)   | Women's Singles 1st Round |

# Court 3

| ☼ Day session |                            | From 11:00am AEDT         |
|---------------|----------------------------|---------------------------|
| J. Konta      | Versus 🔝 A. Tomljanovic    | Women's Singles 1st Round |
| S. Zheng