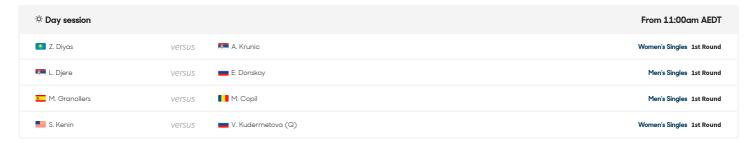

ens (12)  | versus | 🔤 A. Schmiedlova | Women's Singles 1st Round |
| A. Bolt (WC)     | versus | J. Sock (WC)     | Men's Singles 1st Round   |
| ■ C. Giorgi (27) | versus | D. Jakupovic     | Women's Singles 1st Round |
| J. Tsonga (WC)   | versus | 💴 M. Klizan      | Men's Singles 1st Round   |

# Court 8

| ☼ Day session         |        |            | From 11:00am AEDT         |
|-----------------------|--------|------------|---------------------------|
| Q. Wang (21)          | versus | F. Ferro   | Women's Singles 1st Round |
| : H. Chung (24)       | versus | B. Klahn   | Men's Singles 1st Round   |
| P. Kohlschreiber (32) | versus | Z. Li (WC) | Men's Singles 1st Round   |
| 🔤 D. Cibulkova (26)   | versus | S. Zhang   | Women's Singles 1st Round |

#### Court 10



#### Court 12



# Court 13



#### Court 14



#### Court 15



#### Court 19



#### Court 20



# Court 22



Please note: this schedule and format is provisional and is subject to alteration without notice (for example, the starting time may change if extreme heat is forecast or the tournament is behind schedule).

For the night session, Rod Laver Arena and Margaret Court Arena doors will not be opened for patron access before 6:30 pm for 7:30 pm sessions, and 7:00 pm for 7:30 pm sessions, or less than 30 minutes after the conclusion of the day session, whichever is late