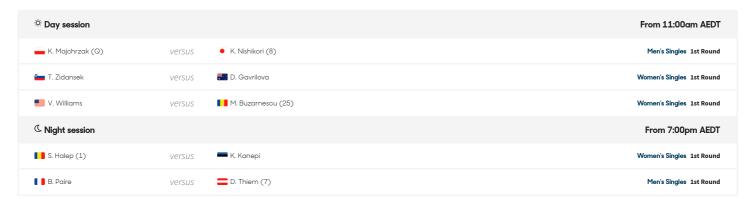

# IT DOESN'T JUST TELL TIME. IT TELLS AUSTRALIAN OPEN HISTORY.

▼ EXPAND



#### **Rod Laver Arena**



# **Margaret Court Arena**



#### **Melbourne Arena**



# **1573 Arena**

| ☼ Day session    |        |                    | From 11:00am AEDT         |
|------------------|--------|--------------------|---------------------------|
| F. Fognini (12)  | versus | J. Munar           | Men's Singles 1st Round   |
| [◆] E. Bouchard  | versus | S. Peng (WC)       | Women's Singles 1st Round |
| P. Andujar       | versus | D. Shapovalov (25) | Men's Singles 1st Round   |
| + V. Golubic (Q) | versus | E. Svitolina (6)   | Women's Singles 1st Round |

# Court 3

| ☼ Day session |                            | From 11:00am AEDT         |
|---------------|----------------------------|---------------------------|
| J. Konta      | Versus 🔝 A. Tomljanovic    | Women's Singles 1st Round |
| S. Zheng      | versus 🚾 G. Muguruza (1