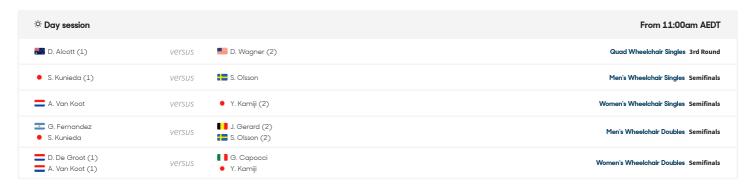

# Court 7

| Day session                  |        |                               | From 11:00am AEDT                     |
|------------------------------|--------|-------------------------------|---------------------------------------|
| H. Davidson (WC)             | versus | A. Lapthorne                  | Quad Wheelchair Singles 3rd Round     |
| S. Houdet                    | versus | G. Fernandez (2)              | Men's Wheelchair Singles Semifinals   |
| D. De Groot (1)              | versus | M. Buis                       | Women's Wheelchair Singles Semifinals |
| A. Hewett (1) G. Reid (1)    | versus | S. Houdet B. Weekes           | Men's Wheelchair Doubles Semifinals   |
| 🔀 K. Montjane<br>🏗 L. Shuker | versus | M. Buis (2) S. Ellerbrock (2) | Women's Wheelchair Doubles Semifinals |