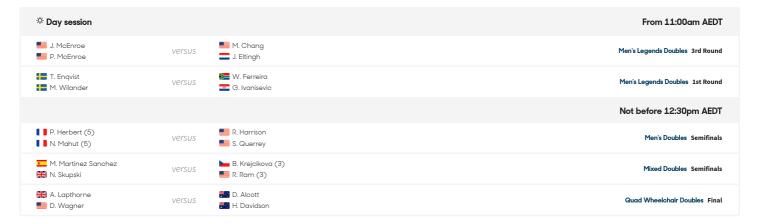

# 24-01-2019 - Main Draw Day 11 Order of Play



# IT DOESN'T JUST TELL TIME. IT TELLS AUSTRALIAN OPEN HISTORY.

DISCOVER MORE



### **Rod Laver Arena**



# **Margaret Court Arena**



### Court 3



#### Court 5

| ☼ Day session               |        |                                    | From 11:00am AEDT                  |
|-----------------------------|--------|------------------------------------|------------------------------------|
| C. Kingsley (9)             | versus | F. Jianu (4)                       | Junior Boys' Singles Quarterfinals |
| J. Lehecka                  | versus | <b>E</b> . Nava (13)               | Junior Boys' Singles Quarterfinals |
| D. Frayman F. Rossi         | versus | C. Beck (8) E. Navarro (8)         | Junior Girls' Doubles Semifinals   |
| C. Kingsley (4) E. Nava (4) | versus | N. Alvarez Varona (2) F. Jianu (2) | Junior Boys' Doubles Semifinals    |

# Court 7

| Day session                  |        |