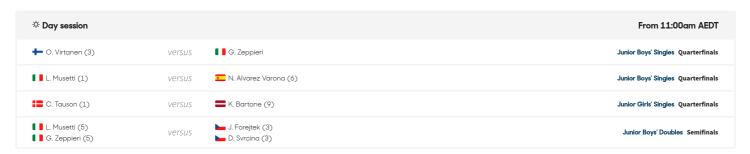

# 24-01-2019 - Main Draw Day 11 Order of Play



# IT DOESN'T JUST TELL TIME. IT TELLS AUSTRALIAN OPEN HISTORY.

DISCOVER MORE



### **Rod Laver Arena**



# **Margaret Court Arena**



### Court 3



#### Court 5

| ☼ Day session               |        |                                    | From 11:00am AEDT                  |
|-----------------------------|--------|------------------------------------|------------------------------------|
| C. Kingsley (9)             | versus | F. Jianu (4)                       | Junior Boys' Singles Quarterfinals |
| J. Lehecka                  | versus | <b>E</b> . Nava (13)               | Junior Boys' Singles Quarterfinals |
| D. Frayman F. Rossi         | versus | C. Beck (8) E. Navarro (8)         | Junior Girls' Doubles Semifinals   |
| C. Kingsley (4) E. Nava (4) | versus | N. Alvarez Varona (2) F. Jianu (2) | Junior Boys' Doubles Semifinals    |

# Court 7

| Day session                  |        |                               | From 11: