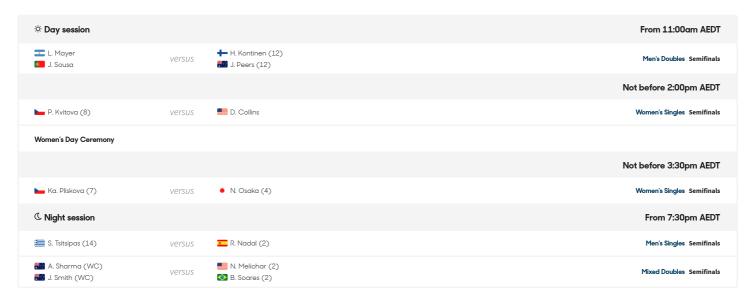

# 24-01-2019 - Main Draw Day 11 Order of Play



# IT DOESN'T JUST TELL TIME. IT TELLS AUSTRALIAN OPEN HISTORY.

DISCOVER MORE



### **Rod Laver Arena**



# **Margaret Court Arena**



### Court 3



#### Court 5

| ☼ Day session               |        |                                    | From 11:00am AEDT                  |
|-----------------------------|--------|------------------------------------|------------------------------------|
| C. Kingsley (9)             | versus | F. Jianu (4)                       | Junior Boys' Singles Quarterfinals |
| J. Lehecka                  | versus | <b>E</b> . Nava (13)               | Junior Boys' Singles Quarterfinals |
| D. Frayman F. Rossi         | versus | C. Beck (8) E. Navarro (8)         | Junior Girls' Doubles Semifinals   |
| C. Kingsley (4) E. Nava (4) | versus | N. Alvarez Varona (2) F. Jianu (2) | Junior Boys' Doubles Semifinals    |

# Court 7

| Day session                  |