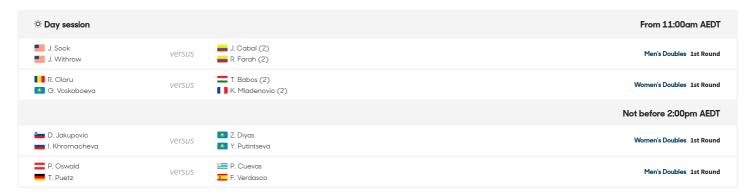

# Court 5

| ☼ Day session               |        |                                | From 11:00am AEDT         |
|-----------------------------|--------|--------------------------------|---------------------------|
| O. Marach (1)  M. Pavic (1) | versus | S. Bolelli A. Seppi            | Men's Doubles 1st Round   |
| K. Birrell (WC) P. Hon (WC) | versus | H. Dart  A. Kontaveit          | Women's Doubles 1st Round |
| R. Albot  M. Jaziri         | versus | B. McLachlan (8) J. Struff (8) | Men's Doubles 1st Round   |

# Court 7

| ☼ Day session                |        |                       | From 11:00am AEDT         |
|------------------------------|--------|-----------------------|---------------------------|
| J. Murray (3)  B. Soares (3) | versus | R. Jebavy A. Molteni  | Men's Doubles 1st Round   |
| S. Peng (16) Z. Yang (16)    | versus | V. Azarenka           | Women's Doubles 1st Round |
| D. Goffin (21)               | versus | M. Copil              | Men's Singles 2nd Round   |
| L. Hewitt (WC) J. Smith (WC) | versus | M. Daniell W. Koolhof | Men's Doubles 1st Round   |