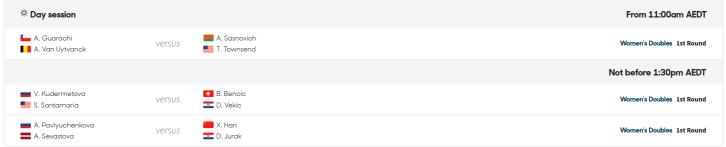

## Court 3

| From 11:00am AEDT         |                        |        | ☼ Day session          |
|---------------------------|------------------------|--------|------------------------|
| Women's Singles 2nd Round | A. Sevastova (13)      | versus | I◆ B. Andreescu (Q)    |
| Men's Singles 2nd Round   | M. Fuosovios           | versus | <b>3</b> B. Coric (11) |
| Not before 4:00pm AEDT    |                        |        |                        |
| Men's Singles 2nd Round   | <b>■</b> G. Simon (29) | versus | A. Bolt (WC)           |
| Women's Singles 2nd Round | D. Yastremska          | versus | C. Suárez Navarro (23) |