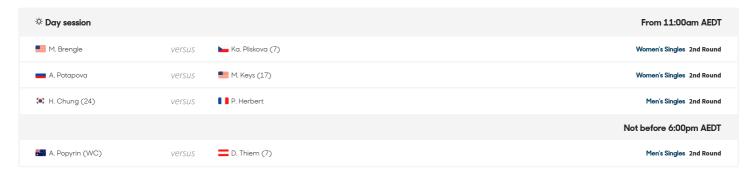

# IT DOESN'T JUST TELL TIME. IT TELLS AUSTRALIAN OPEN HISTORY.

DISCOVER MORE



## **Rod Laver Arena**



## **Margaret Court Arena**



#### **Melbourne Arena**



## **1573 Arena**

| ☼ Day session    |        |                    | From 11:00am AEDT         |
|------------------|--------|--------------------|---------------------------|
| ■ C. Giorgi (27) | versus | . Swiatek (Q)      | Women's Singles 2nd Round |
| E. Mertens (12)  | versus | M. Gasparyan       | Women's Singles 2nd Round |
| F. Fognini (12)  | versus | L. Mayer           | Men's Singles 2nd Round   |
| T. Daniel        | versus | D. Shapovalov (25) | Men's Singles 2nd Round   |

## Court 3

| From 11:00am AEDT         |                        |        | ☼ Day session          |
|---------------------------|------------------------|--------|------------------------|
| Women's Singles 2nd Round | A. Sevastova (13)      | versus | I◆ B. Andreescu (Q)    |
| Men's Singles 2nd Round