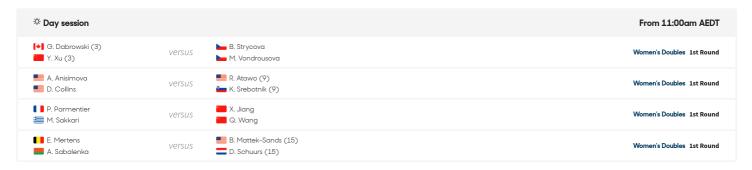

## **1573 Arena**

| ☼ Day session    |        |                    | From 11:00am AEDT         |
|------------------|--------|--------------------|---------------------------|
| ■ C. Giorgi (27) | versus | . Swiatek (Q)      | Women's Singles 2nd Round |
| E. Mertens (12)  | versus | M. Gasparyan       | Women's Singles 2nd Round |
| F. Fognini (12)  | versus | L. Mayer           | Men's Singles 2nd Round   |
| T. Daniel        | versus | D. Shapovalov (25) | Men's Singles 2nd Round   |