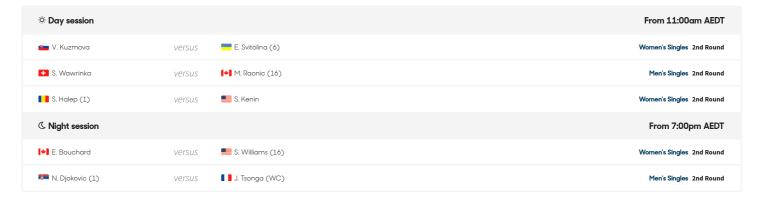

# IT DOESN'T JUST TELL TIME. IT TELLS AUSTRALIAN OPEN HISTORY.

DISCOVER MORE



## **Rod Laver Arena**



## **Margaret Court Arena**



#### **Melbourne Arena**



## **1573 Arena**

| ☼ Day session    |        |                    | From 11:00am AEDT         |
|------------------|--------|--------------------|---------------------------|
| ■ C. Giorgi (27) | versus | . Swiatek (Q)      | Women's Singles 2nd Round |
| E. Mertens (12)  | versus | M. Gasparyan       | Women's Singles 2nd Round |
| F. Fognini (12)  | versus | L. Mayer           | Men's Singles 2nd Round   |
| T. Daniel        | versus | D. Shapovalov (25) | Men's Singles 2nd Round   |

## Court 3

| From 11:00am AEDT         |                        |        | ☼ Day session          |
|---------------------------|------------------------|--------|------------------------|
| Women's Singles 2nd Round | A. Sevastova (13)      |