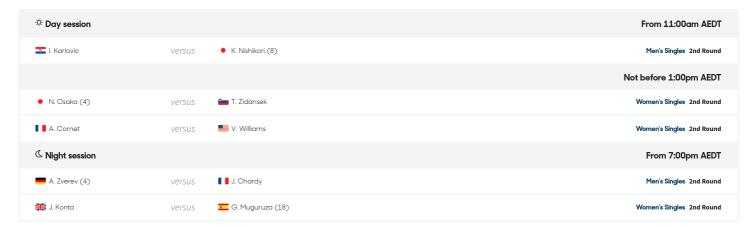

# IT DOESN'T JUST TELL TIME. IT TELLS AUSTRALIAN OPEN HISTORY.

DISCOVER MORE



## **Rod Laver Arena**



## **Margaret Court Arena**



#### **Melbourne Arena**



## **1573 Arena**

| ☼ Day session    |        |                    | From 11:00am AEDT         |
|------------------|--------|--------------------|---------------------------|
| ■ C. Giorgi (27) | versus | . Swiatek (Q)      | Women's Singles 2nd Round |
| E. Mertens (12)  | versus | M. Gasparyan       | Women's Singles 2nd Round |
| F. Fognini (12)  | versus | L. Mayer           | Men's Singles 2nd Round   |
| T. Daniel        | versus | D. Shapovalov (25) | Men's Singles 2nd Round   |

## Court 3

| From 11:00am AEDT         |                        |        | ☼ Day session          |
|---------------------------|------------------------|--------|------------------------|
| Women's Singles 2nd Round | A. Sevastova (13)      | versus | I◆ B. Andreescu (Q)