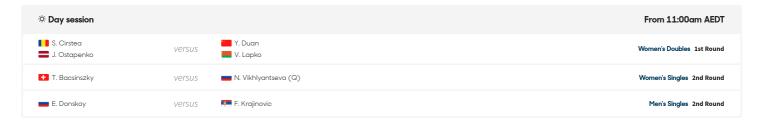

# Court 8

| ☼ Day session         |        |                  | From 11:00am AEDT         |
|-----------------------|--------|------------------|---------------------------|
| Q. Wang (21)          | versus | 💴 A. Krunic      | Women's Singles 2nd Round |
|                       |        |                  | Not before 12:30pm AEDT   |
| P. Kohlschreiber (32) | versus | J. Sousa         | Men's Singles 2nd Round   |
| R. Harrison           | versus | D. Medvedev (15) | Men's Singles 2nd Round   |