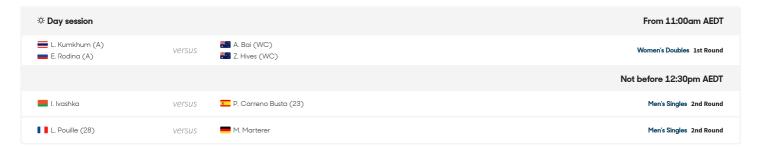

## Court 3

| From 11:00am AEDT         |                        |        | ☼ Day session          |
|---------------------------|------------------------|--------|------------------------|
| Women's Singles 2nd Round | A. Sevastova (13)      | versus | I◆ B. Andreescu (Q)    |
| Men's Singles 2nd Round   | M. Fuosovios           | versus | <b>3</b> B. Coric (11) |
| Not before 4:00pm AEDT    |                        |        |                        |
| Men's Singles 2nd Round   | <b>■</b> G. Simon (29) | versus | A. Bolt (WC)           |
| Women's Singles 2nd Round | D. Yastremska          | versus | C. Suárez Navarro (23) |