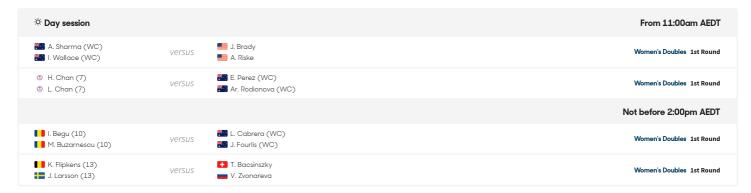

## **1573 Arena**

| ☼ Day session    |        |                    | From 11:00am AEDT         |
|------------------|--------|--------------------|---------------------------|
| ■ C. Giorgi (27) | versus | . Swiatek (Q)      | Women's Singles 2nd Round |
| E. Mertens (12)  | versus | M. Gasparyan       | Women's Singles 2nd Round |
| F. Fognini (12)  | versus | L. Mayer           | Men's Singles 2nd Round   |
| T. Daniel        | versus | D. Shapovalov (25) | Men's Singles 2nd Round   |