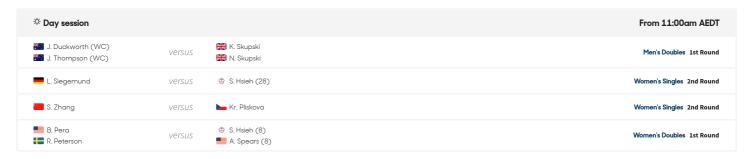

# Court 8

| ☼ Day session         |        |                  | From 11:00am AEDT         |
|-----------------------|--------|------------------|---------------------------|
| Q. Wang (21)          | versus | 💴 A. Krunic      | Women's Singles 2nd Round |
|                       |        |                  | Not before 12:30pm AEDT   |
| P. Kohlschreiber (32) | versus | J. Sousa         | Men's Singles 2nd Round   |
| R. Harrison           | versus | D. Medvedev (15) | Men's Singles 2nd Round   |