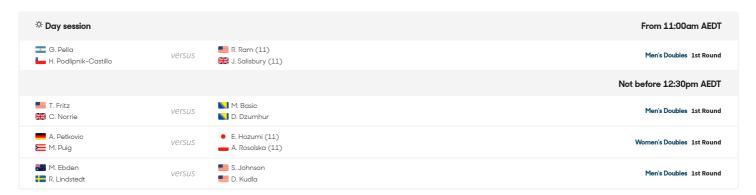

# Court 5

| ☼ Day session               |        |                                | From 11:00am AEDT         |
|-----------------------------|--------|--------------------------------|---------------------------|
| O. Marach (1)  M. Pavic (1) | versus | S. Bolelli A. Seppi            | Men's Doubles 1st Round   |
| K. Birrell (WC) P. Hon (WC) | versus | H. Dart  A. Kontaveit          | Women's Doubles 1st Round |
| R. Albot  M. Jaziri         | versus | B. McLachlan (8) J. Struff (8) | Men's Doubles 1st Round   |

# Court 7

| ☼ Day session                |        |                       | From 11:00am AEDT         |
|------------------------------|--------|-----------------------|---------------------------|
| J. Murray (3)  B. Soares (3) | versus | R. Jebavy A. Molteni  | Men's Doubles 1st Round   |
| S. Peng (16) Z. Yang (16)    | versus | V. Azarenka           | Women's Doubles 1st Round |
| D. Goffin (21)               | versus | M. Copil              | Men's Singles 2nd Round   |
| L. Hewitt (WC) J. Smith (WC) | versus | M. Daniell W. Koolhof | Men's Doubles 1st Round   |