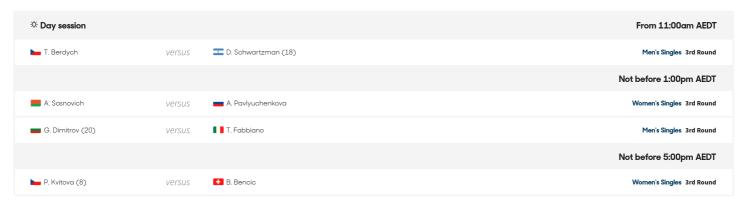

| From 11:00am AEDT         |
|-------------------|--------|------------------|---------------------------|
| A. Barty (15)     | versus | M. Sakkari       | Women's Singles 3rd Round |
|                   |        |                  | Not before 1:00pm AEDT    |
| T. Fritz          | versus | R. Federer (3)   | Men's Singles 3rd Round   |
|                   |        |                  | Not before 3:30pm AEDT    |
| M. Sharapova (30) | versus | C. Wozniacki (3) | Women's Singles 3rd Round |
|                   |        |                  | From 7:00pm AEDT          |
| A. de Minaur (27) | versus | R. Nadal (2)     | Men's Singles 3rd Round   |
| K. Birrell (WC)   | versus | A. Kerber (2)    | Women's Singles 3rd Round |

# **Margaret Court Arena**



#### **Melbourne Arena**



## **1573 Arena**

| ☼ Day session                      |        |                           | From 11:00am AEDT         |
|------------------------------------|--------|---------------------------|---------------------------|
| B. Krejcikova (1) K. Siniakova (1) | versus | M. Adamozak J. Moore      | Women's Doubles 2nd Round |
| A. Mannarino A. Mies               | versus | B. Bryan (4) M. Bryan (4) | Men's Doubles 2nd Round   |
| E R. Bautista Agut (22)            | versus | K. Khachanov (10)         | Men's Singles 3rd Round   |

## Court 3

| ☼ Day session                                                |        |                               | From 11:00am AEDT       |
|--------------------------------------------------------------|--------|-------------------------------|---------