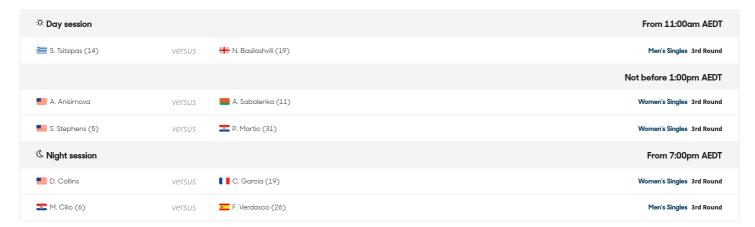

ession     |        |                  | From 11:00am AEDT         |
|-------------------|--------|------------------|---------------------------|
| A. Barty (15)     | versus | M. Sakkari       | Women's Singles 3rd Round |
|                   |        |                  | Not before 1:00pm AEDT    |
| T. Fritz          | versus | R. Federer (3)   | Men's Singles 3rd Round   |
|                   |        |                  | Not before 3:30pm AEDT    |
| M. Sharapova (30) | versus | C. Wozniacki (3) | Women's Singles 3rd Round |
|                   |        |                  | From 7:00pm AEDT          |
| A. de Minaur (27) | versus | R. Nadal (2)     | Men's Singles 3rd Round   |
| K. Birrell (WC)   | versus | A. Kerber (2)    | Women's Singles 3rd Round |

# **Margaret Court Arena**



#### **Melbourne Arena**



## **1573 Arena**

| ☼ Day session                      |        |                           | From 11:00am AEDT         |
|------------------------------------|--------|---------------------------|---------------------------|
| B. Krejcikova (1) K. Siniakova (1) | versus | M. Adamozak J. Moore      | Women's Doubles 2nd Round |
| A. Mannarino A. Mies               | versus | B. Bryan (4) M. Bryan (4) | Men's Doubles 2nd Round   |
| E R. Bautista Agut (22)            | versus | K. Khachanov (10)         | Men's Singles 3rd Round   |

## Court 3

| ☼ Day session                                                |        |                               | From 11:00am AEDT       |
|--------------------------------------------------------------|--------|-------------