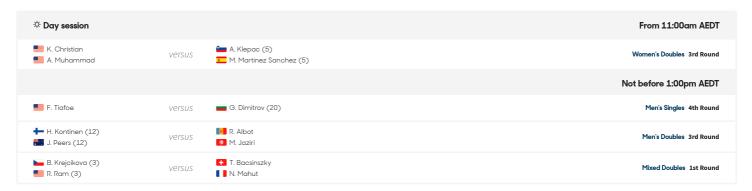

## 20-01-2019 - Main Draw Day 7 Order of Play



# IT DOESN'T JUST TELL TIME. IT TELLS AUSTRALIAN OPEN HISTORY.

DISCOVER MORE



#### **Rod Laver Arena**



#### **Margaret Court Arena**



#### **Melbourne Arena**



#### **1573 Arena**

| ☼ Day session       From 11:00am AED         I N. Mladenovic       Versus         II N. Mladenovic       III J. Larsson         III N. Lindstedt       III J. Larsson         III N. Lindstedt       Not before 12:30pm AED |          |
|-----------------------------------------------------------------------------------------------------------------------------------------------------------------------------------------------------------------------------|----------|
| R. Lindstedt  Wersus  D. Inglot  Not before 12:30pm AEC                                                                                                                                                                     | session  |
|