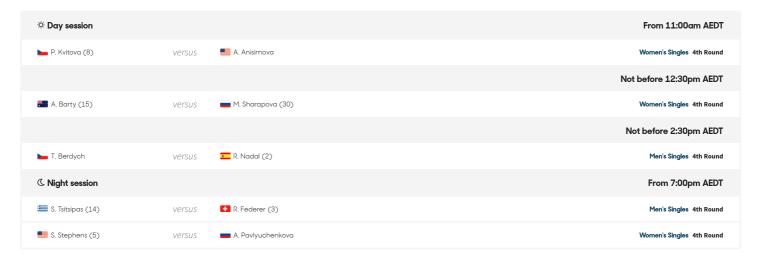

## 20-01-2019 - Main Draw Day 7 Order of Play



# IT DOESN'T JUST TELL TIME. IT TELLS AUSTRALIAN OPEN HISTORY.

DISCOVER MORE



#### **Rod Laver Arena**



#### **Margaret Court Arena**



#### **Melbourne Arena**



#### **1573 Arena**

| ☼ Day session       From 11:00am AED         I N. Mladenovic       Versus         II N. Mladenovic       III J. Larsson         III N. Lindstedt       III J. Larsson         III N. Lindstedt       Not before 12:30pm AED |          |
|-----------------------------------------------------------------------------------------------------------------------------------------------------------------------------------------------------------------------------|----------|
| R. Lindstedt  Wersus  D. Inglot  Not before 12:30pm AEC                                                                                                                                                                     | session  |
|