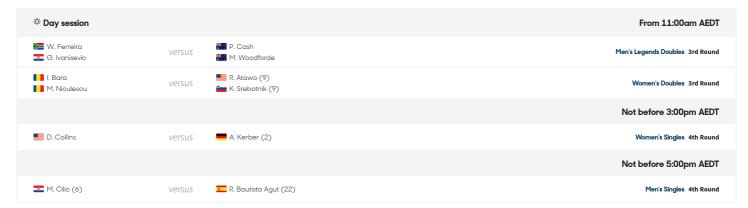

## 20-01-2019 - Main Draw Day 7 Order of Play



# IT DOESN'T JUST TELL TIME. IT TELLS AUSTRALIAN OPEN HISTORY.

DISCOVER MORE



#### **Rod Laver Arena**



#### **Margaret Court Arena**



#### **Melbourne Arena**



#### **1573 Arena**

| ☼ Day session       From 11:00am AED         I N. Mladenovic       Versus         II N. Mladenovic       III J. Larsson         III N. Lindstedt       III J. Larsson         III N. Lindstedt       Not before 12:30pm AED |          |
|-----------------------------------------------------------------------------------------------------------------------------------------------------------------------------------------------------------------------------|----------|
| R. Lindstedt  Wersus  D. Inglot  Not before 12:30pm AEC                                                                                                                                                                     | session  |
|