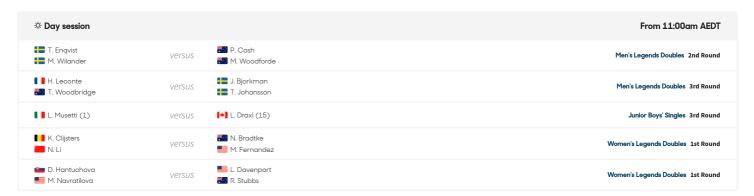

## 23-01-2019 - Main Draw Day 10 Order of Play



### IT DOESN'T JUST TELL TIME. IT TELLS AUSTRALIAN OPEN HISTORY.

DISCOVER MORE



### **Rod Laver Arena**



### **Margaret Court Arena**



### **1573 Arena**



### Court 3

| ☼ Day session                                        |        |                                       | From 11:00am AEDT           |
|------------------------------------------------------|--------|---------------------------------------|-----------------------------|
| L. Kubot (7) H. Zeballos (7)                         | versus | R. Harrison S. Querrey                | Men's Doubles Quarterfinals |
| ► B. Krejcikova (3)<br>■ R. Ram (3)                  | versus | A. Groenefeld (5) R. Farah (5)        | Mixed Doubles Quarterfinals |
| G. Dabrowski (1) M. Pavic (1)                        | versus | ☑ M. Martinez Sanchez<br>器 N. Skupski | Mixed Doubles Quarterfinals |
| <ul><li>A. Spears (6)</li><li>J. Cabal (6)</li></ul> | versus | N. Melichar (2) B. Soares (2)         |