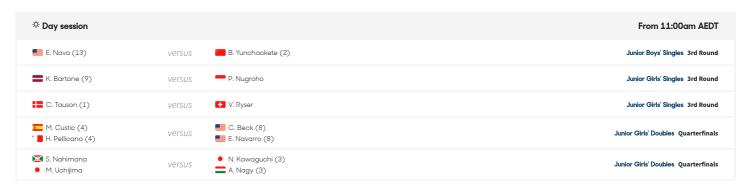

### Court 3

| ☼ Day session                                        |        |                                       | From 11:00am AEDT           |
|------------------------------------------------------|--------|---------------------------------------|-----------------------------|
| L. Kubot (7) H. Zeballos (7)                         | versus | R. Harrison S. Querrey                | Men's Doubles Quarterfinals |
| ► B. Krejcikova (3)<br>■ R. Ram (3)                  | versus | A. Groenefeld (5) R. Farah (5)        | Mixed Doubles Quarterfinals |
| G. Dabrowski (1) M. Pavic (1)                        | versus | ☑ M. Martinez Sanchez<br>器 N. Skupski | Mixed Doubles Quarterfinals |
| <ul><li>A. Spears (6)</li><li>J. Cabal (6)</li></ul> | versus | N. Melichar (2) B. Soares (2)         | Mixed Doubles Quarterfinals |