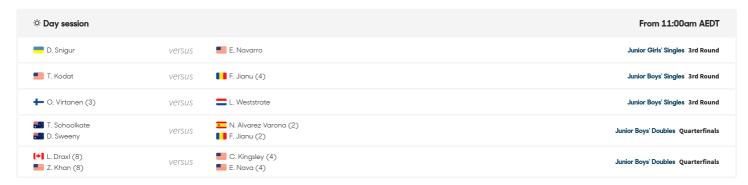

's Wheelchair Singles Quarterfinals |
| B. Weekes (WC)   | versus | G. Fernandez (2) | Men's Wheelchair Singles Quarterfinals   |

# Court 13

| ☼ Day session                  |        |                      | From 11:00am AEDT                  |
|--------------------------------|--------|----------------------|------------------------------------|
| Z. Khan                        | versus | J. Lehecka           | Junior Boys' Singles 3rd Round     |
| G. Zeppieri                    | versus | J. Forejtek (8)      | Junior Boys' Singles 3rd Round     |
| M. Leonard                     | versus | V. Pepelyaeva (Q)    | Junior Girls' Singles 3rd Round    |
| J. Forejtek (3) D. Svroina (3) | versus | A. Kalender H. Mayot | Junior Boys' Doubles Quarterfinals |

#### Court 19



#### Court 20



#### Court 22



Please note: this schedule and format is provisional and is subject to alteration without notice (for example, the starting time may change if extreme heat is forecast or the tournament is behind schedule).

For the night session, Rod Laver Arena and Margaret Court Arena doors will not be opened for patron access before 6:30 pm for 7:00 pm sessions, and 7:00 pm for 7:30 pm sessions, or less than 30 minutes after the conclusion of the day session, whichever is later.