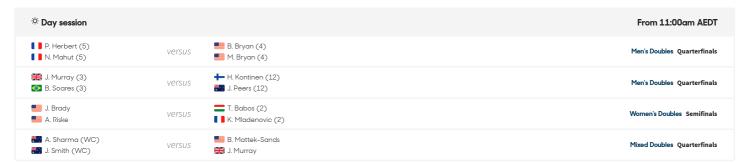

## 23-01-2019 - Main Draw Day 10 Order of Play



### IT DOESN'T JUST TELL TIME. IT TELLS AUSTRALIAN OPEN HISTORY.

DISCOVER MORE



### **Rod Laver Arena**



### **Margaret Court Arena**



### **1573 Arena**



### Court 3

| ☼ Day session                                        |        |                                       | From 11:00am AEDT           |
|------------------------------------------------------|--------|---------------------------------------|-----------------------------|
| L. Kubot (7) H. Zeballos (7)                         | versus | R. Harrison S. Querrey                | Men's Doubles Quarterfinals |
| ► B. Krejcikova (3)<br>■ R. Ram (3)                  | versus | A. Groenefeld (5) R. Farah (5)        | Mixed Doubles Quarterfinals |
| G. Dabrowski (1) M. Pavic (1)                        | versus | ☑ M. Martinez Sanchez<br>器 N. Skupski | Mixed Doubles Quarterfinals |
| <ul><li>A. Spears (6)</li><li>J. Cabal (6)</li></ul> | versus | N. Melichar (2) B