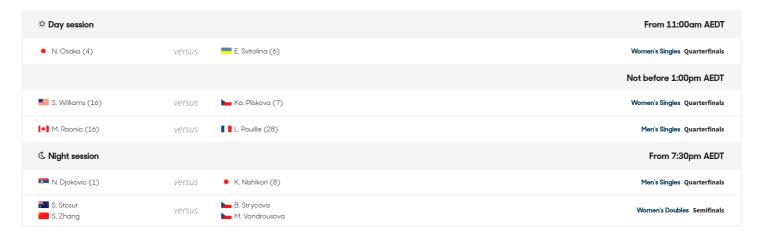

## 23-01-2019 - Main Draw Day 10 Order of Play



### IT DOESN'T JUST TELL TIME. IT TELLS AUSTRALIAN OPEN HISTORY.

DISCOVER MORE



### **Rod Laver Arena**



### **Margaret Court Arena**



### **1573 Arena**



### Court 3

| ☼ Day session                                        |        |                                       | From 11:00am AEDT           |
|------------------------------------------------------|--------|---------------------------------------|-----------------------------|
| L. Kubot (7) H. Zeballos (7)                         | versus | R. Harrison S. Querrey                | Men's Doubles Quarterfinals |
| ► B. Krejcikova (3)<br>■ R. Ram (3)                  | versus | A. Groenefeld (5) R. Farah (5)        | Mixed Doubles Quarterfinals |
| G. Dabrowski (1) M. Pavic (1)                        | versus | ☑ M. Martinez Sanchez<br>器 N. Skupski | Mixed Doubles Quarterfinals |
| <ul><li>A. Spears (6)</li><li>J. Cabal (6)</li></