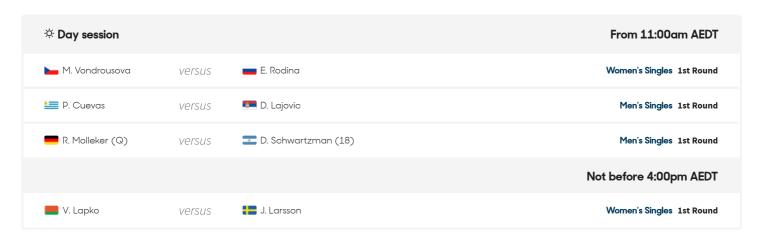

|        |                    | Not before 5:00pm AEDT    |
| <b>₩</b> C. Norrie | versus | T. Fritz           | Men's Singles 1st Round   |

## Court 13





| <sup>∴</sup> Day session |        |                    | From 11:00am AEDT         |
|--------------------------|--------|--------------------|---------------------------|
| S. Cirstea               | versus | R. Peterson        | Women's Singles 1st Round |
| F. Tiafoe                | versus | P. Gunneswaran (Q) | Men's Singles 1st Round   |
| A. Kontaveit (20)        | versus | S. Sorribes Tormo  | Women's Singles 1st Round |
|                          |        |                    | Not before 5:00pm AEDT    |
| A. Seppi                 | versus | S. Johnson (31)    | Men's Singles 1st Round   |

### Court 19







Please note: this schedule and format is provisional and is subject to alteration without notice (for example, the starting time may change if extreme heat is forecast or the tournament is behind schedule).

For the night session, Rod Laver Arena and Margaret Court Arena doors will not be opened for patron access before 6:30 pm for 7:00 pm sessions, and 7:00 pm for 7:30 pm sessions, or less than 30 minutes after the conclusion of the day session, whichever is later.