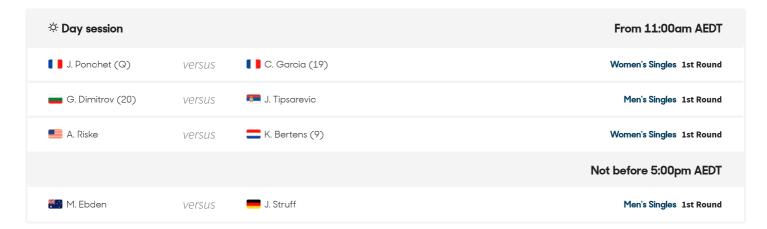

#### **Melbourne Arena**

| ☼ Day session           |        |                    | From 11:00am AEDT         |
|-------------------------|--------|--------------------|---------------------------|
| K. Anderson (5)         | versus | A. Mannarino       | Men's Singles 1st Round   |
| M. Sakkari              | versus | J. Ostapenko (22)  | Women's Singles 1st Round |
| <b>₩</b> K. Edmund (13) | versus | T. Berdych         | Men's Singles 1st Round   |
|                         |        |                    | Not before 6:00pm AEDT    |
| R. Bautista Agut (22)   | versus | <b>₩</b> A. Murray | Men's Singles 1st Round   |
|                         |        |                    | Not before 7:00pm AEDT    |
| P. Kvitova (8)          | versus | M. Rybarikova      | Women's Singles 1st Round |