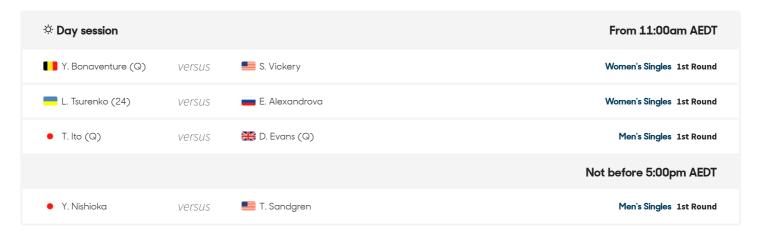

|        |                    | Not before 5:00pm AEDT    |
| <b>₩</b> C. Norrie | versus | T. Fritz           | Men's Singles 1st Round   |

## Court 13





| <sup>∴</sup> Day session |        |                    | From 11:00am AEDT         |
|--------------------------|--------|--------------------|---------------------------|
| S. Cirstea               | versus | R. Peterson        | Women's Singles 1st Round |
| F. Tiafoe                | versus | P. Gunneswaran (Q) | Men's Singles 1st Round   |
| A. Kontaveit (20)        | versus | S. Sorribes Tormo  | Women's Singles 1st Round |
|                          |        |                    | Not before 5:00pm AEDT    |
| A. Seppi                 | versus | S. Johnson (31)    | Men's Singles 1st Round   |

### Court 19







Please note: this schedule and format is provisional and is subject to alteration without notice (for example, the starting time may change if extreme heat is forecast or the tournament is behind schedule).

For the night session, Rod Laver Arena and Margaret Court Arena doors will not be opened for patron access before 6:30 pm for 7:00 pm sessions, and 7:00 pm for 7:30 pm sessions, or less than 30 minutes after the conclusion of the day session, whichever is later.