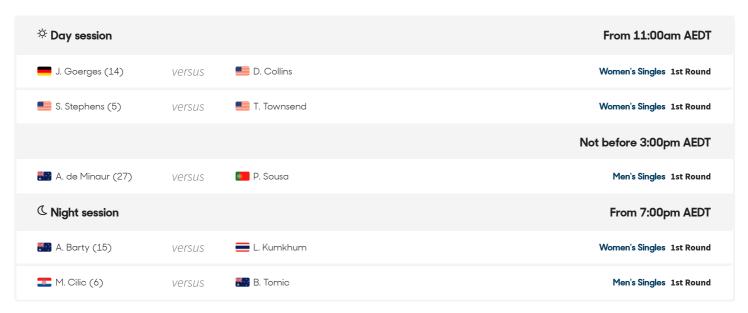

## **Rod Laver Arena**

| ☼ Day session       |        |                  | From 11:00am AEDT         |
|---------------------|--------|------------------|---------------------------|
| M. Sharapova (30)   | versus | H. Dart (Q)      | Women's Singles 1st Round |
| 🚰 J. Duckworth (WC) | versus | R. Nadal (2)     | Men's Singles 1st Round   |
| P. Hercog           | versus | A. Kerber (2)    | Women's Singles 1st Round |
| C Night session     |        |                  | From 7:00pm AEDT          |
| A. Van Uytvanok     | versus | C. Wozniacki (3) | Women's Singles 1st Round |
| D. Istomin          | versus | R. Federer (3)   | Men's Singles 1st Round   |

# **Margaret Court Arena**



#### **Melbourne Arena**

| ☼ Day session           |        |                    | From 11:00am AEDT         |
|-------------------------|--------|--------------------|---------------------------|
| K. Anderson (5)         | versus | A. Mannarino       | Men's Singles 1st Round   |
| M. Sakkari              | versus | J. Ostapenko (22)  | Women's Singles 1st Round |
| <b>₩</b> K. Edmund (13) | versus | T. Berdych         | Men's Singles 1st Round   |
|                         |        |                    | Not before 6:00pm AEDT    |
| R. Bautista Agut (22)   | versus | <b>₩</b> A. Murray | Men's Singles 1st Round   |
|                         |        |                    | Not before 7:00pm AEDT    |
| P. Kvitova (8)          | versus | M. Rybarikova      | Women's Singles 1st Round